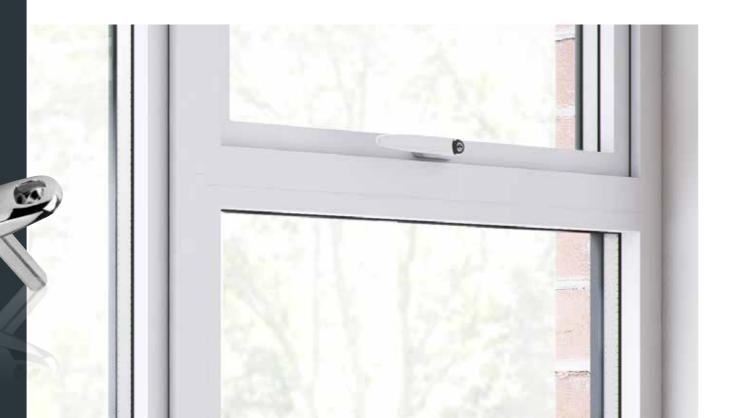

### Flush Tilt & Turn Window

A beautiful window for medium and high-rise buildings.

The Stellar Flush Tilt & Turn Window has a strikingly slim sash that sits flush against its frame and has elegantly concealed gearing to give you a beautifully streamlined finish. It gives a dramatic expanse of glass that maximises light and views to create a sophisticated space that's a joy to live in.

#### **Features**

- Designed for use in medium and high-rise buildings
- Meets the requirements of the new Part L of Building Regulations
- Robust concealed hardware with multiple locking points for reassuring security
- Intelligent gearing prevents selection from tilt to turn and vice versa, enhancing safety
- Restrictors can be fitted for extra safety where required