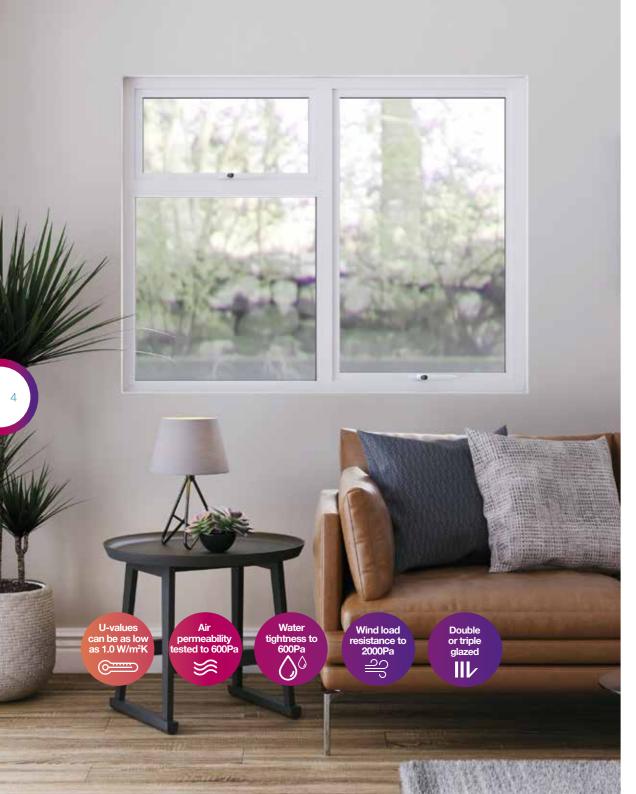

#### **Features**

- Meets the requirements of the new Part L of Building Regulations as standard
- Robust hardware with multiple locking points for reassuring security
- Output to 12% more glass area than a comparable window
- All assemblies, trims and cills for bay and bow windows
- Astragal bar option
- Flexible design allows almost any arrangement of top or side-hung sashes and fixed lights with no need for adaptors and dummy sashes

#### **Features**

- Meets new Part L 2022 thermal efficiency requirements with standard 28mm double glazing
- Robust hardware with multiple locking points for reassuring security
- All assemblies, trims and cills for bay and bow windows
- Astragal bar option
- Flexible design allows almost any arrangement of top or side-hung sashes and fixed lights with no need for adaptors and dummy sashes