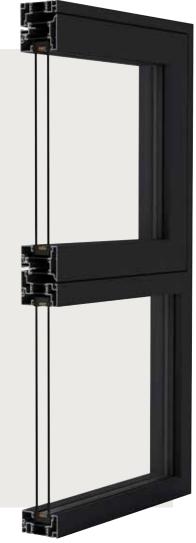

### An intelligently designed system packed with valuable benefits.

Stellar Aluminium Windows were designed from the ground up, which means they don't have any of the workarounds or compromises usually associated with aluminium windows. As a result, Stellar Aluminium Windows offer outstanding aesthetics and superior performance that transform homes and buildings across the UK. And they are as easy and fast to fit as their PVC-U counterparts for a truly exceptional difference.

#### **Features**

- Meets the requirements of the new Part L of Building Regulations as standard
- Robust hardware with multiple locking points for reassuring security
- Output to 12% more glass area than a comparable window
- All assemblies, trims and cills for bay and bow windows
- Astragal bar option
- Flexible design allows almost any arrangement of top or side-hung sashes and fixed lights with no need for adaptors and dummy sashes