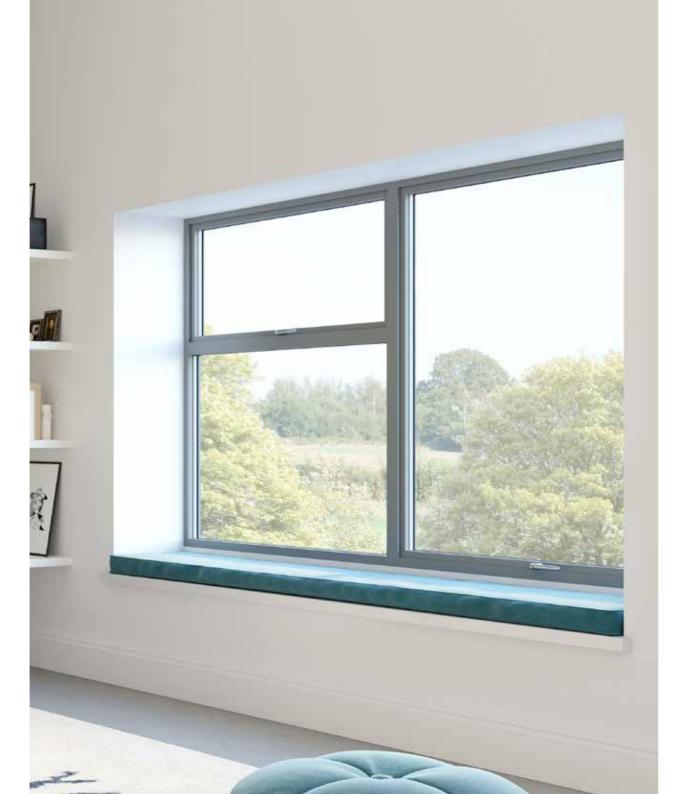

# Flush and Fully Flush Casement Window

#### Classic aluminium windows for the 21st century.

The Stellar Flush Casement Window has immaculate, streamlined flush aesthetics on the exterior frame with the opening pane perfectly aligned with the window's frame. Inside, there's a classically neat, stepped appearance.

The Stellar Fully Flush Casement Window extends the streamlined flush aesthetic to both the interior and exterior of the window. This unique flush design offers the ultimate in minimalist styling and is ideal for the most modern styles of architecture.