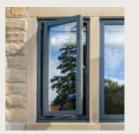

# Flush and Fully Flush Casement Window

#### Classic aluminium windows for the 21st century.

The Stellar Flush Casement Window has immaculate, streamlined flush aesthetics on the exterior frame with the opening pane perfectly aligned with the window's frame. Inside, there's a classically neat, stepped appearance.

The Stellar Fully Flush Casement Window extends the streamlined flush aesthetic to both the interior and exterior of the window. This unique flush design offers the ultimate in minimalist styling and is ideal for the most modern styles of architecture.