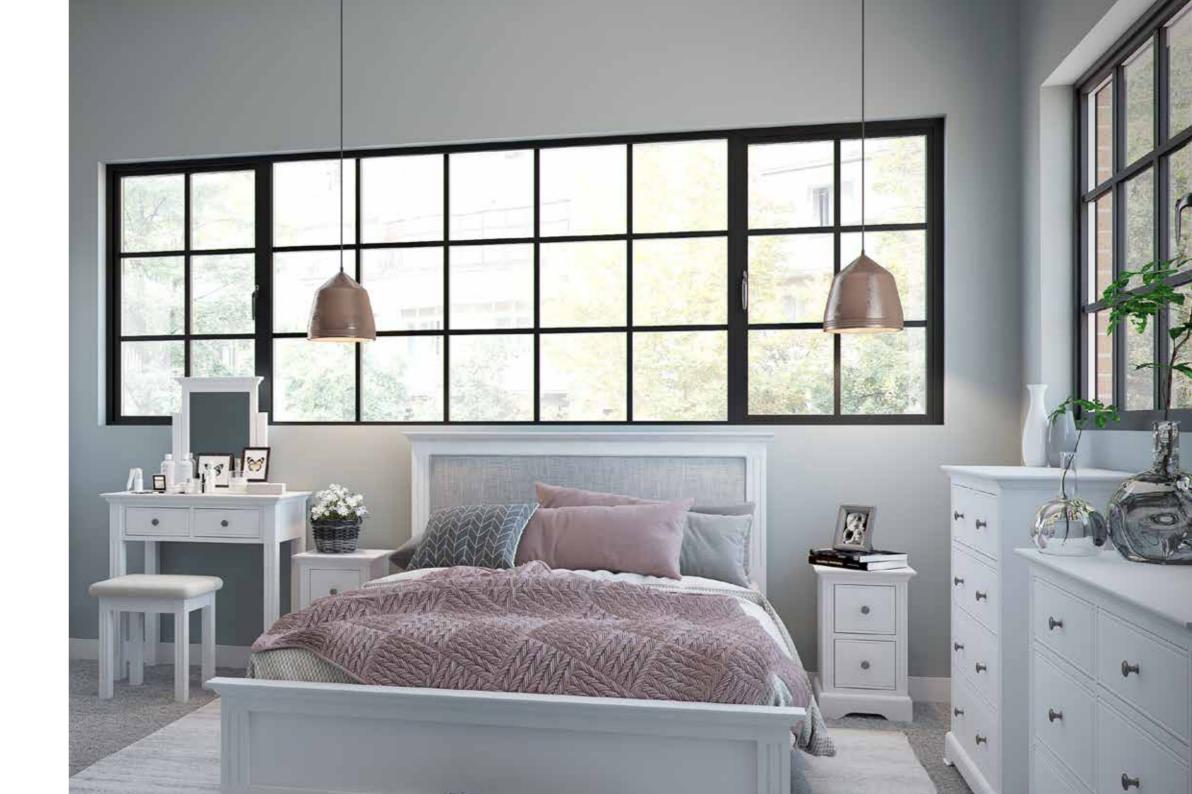

# Flush and Fully Flush Casement Window

#### Classic aluminium windows for the 21st century.

The Stellar Flush Casement Window has immaculate, streamlined flush aesthetics on the exterior frame with the opening pane perfectly aligned with the window's frame. Inside, there's a classically neat, stepped appearance.

The Stellar Fully Flush Casement Window extends the streamlined flush aesthetic to both the interior and exterior of the window. This unique flush design offers the ultimate in minimalist styling and is ideal for the most modern styles of architecture.