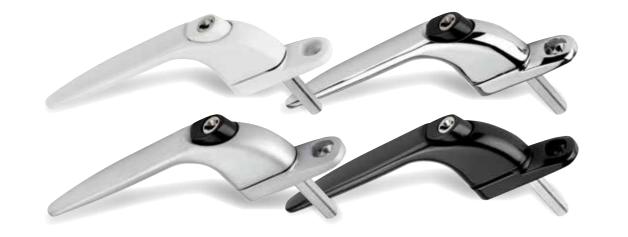

# Stellar hardware options

The little details that make Stellar Aluminium Windows a joy to live with.

We have chosen stylish window hardware that beautifully complements our windows and gives consistent styling with the other products in the Stellar range.

We have selected finishes that offer superior scratch resistance and durability and we only source from the most reputable suppliers so you can be sure every element is robust and reliable.