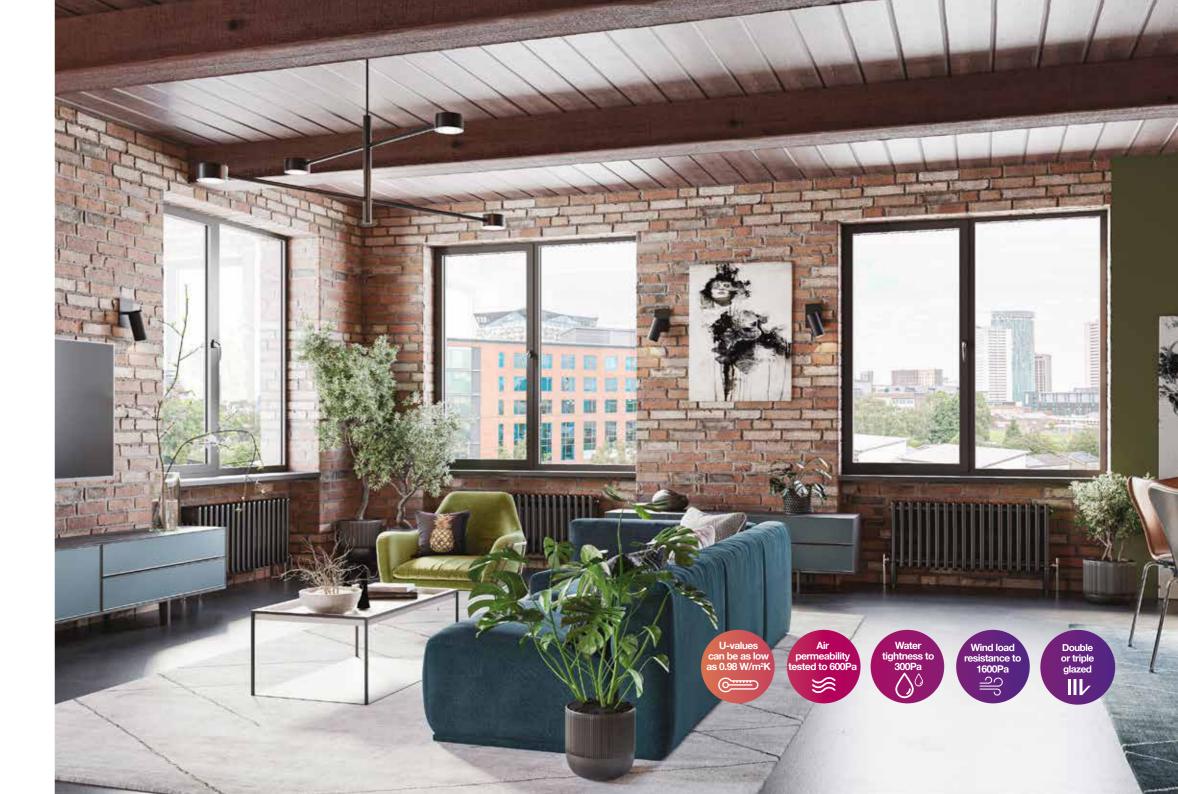

Window Systems
Discover star quality

Stellar Aluminium Windows are part of the multi-award-winning Stellar Aluminium System that raises the bar in aluminium system design and performance.

Everywhere you look, there are unique patented features and intelligent design protocols that make Stellar Aluminium Windows straightforward to fit and perfectly designed for today's discerning homeowners

Stellar is, quite simply, the future of aluminium windows and doors.

### An intelligently designed system packed with valuable benefits.

Stellar Aluminium Windows were designed from the ground up, which means they don't have any of the workarounds or compromises usually associated with aluminium windows. As a result, Stellar Aluminium Windows offer outstanding aesthetics and superior performance that transform homes and buildings across the UK. And they are as easy and fast to fit as their PVC-U counterparts for a truly exceptional difference.