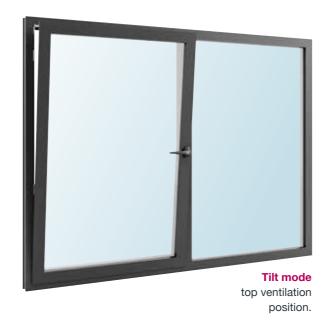

### Flush Tilt & Turn Window

A beautiful window for medium and high-rise buildings.

The Stellar Flush Tilt & Turn Window has a strikingly slim sash that sits flush against its frame and has elegantly concealed gearing to give you a beautifully streamlined finish. It gives a dramatic expanse of glass that maximises light and views to create a sophisticated space that's a joy to live in.

#### **Features**

- Designed for use in medium and high-rise buildings
- Meets the requirements of the new Part L of Building Regulations
- Robust concealed hardware with multiple locking points for reassuring security
- Intelligent gearing prevents selection from tilt to turn and vice versa, enhancing safety
- Restrictors can be fitted for extra safety where required