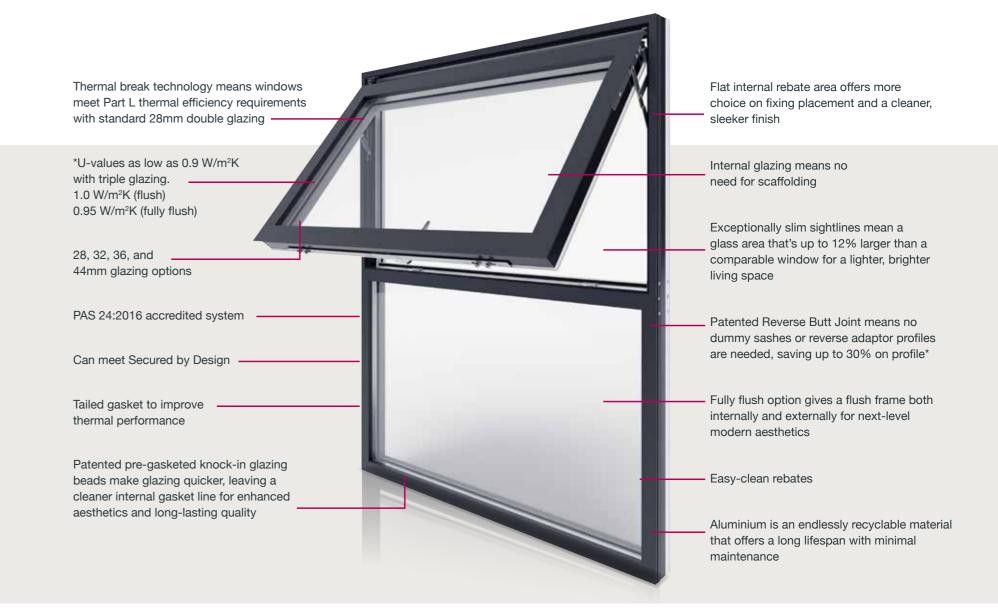

### An intelligently designed system packed with valuable benefits.

Stellar Aluminium Windows were designed from the ground up, which means they don't have any of the workarounds or compromises usually associated with aluminium windows. As a result, Stellar Aluminium Windows offer outstanding aesthetics and superior performance that transform homes and buildings across the UK. And they are as easy and fast to fit as their PVC-U counterparts for a truly exceptional difference.

#### Classic aluminium windows for the 21st century.

The Stellar Flush Casement Window has immaculate, streamlined flush aesthetics on the exterior frame with the opening pane perfectly aligned with the window's frame. Inside, there's a classically neat, stepped appearance.

The Stellar Fully Flush Casement Window extends the streamlined flush aesthetic to both the interior and exterior of the window. This unique flush design offers the ultimate in minimalist styling and is ideal for the most modern styles of architecture.

#### **Features**

- Meets the requirements of the new Part L of Building Regulations as standard
- Robust hardware with multiple locking points for reassuring security
- Output to 12% more glass area than a comparable window
- All assemblies, trims and cills for bay and bow windows
- Astragal bar option
- Flexible design allows almost any arrangement of top or side-hung sashes and fixed lights with no need for adaptors and dummy sashes