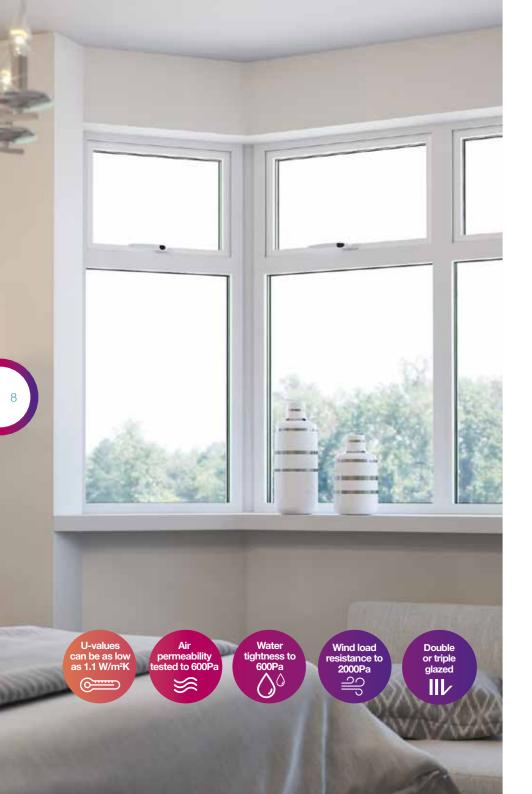

# Flush and Fully Flush Casement Window

#### Classic aluminium windows for the 21st century.

The Stellar Flush Casement Window has immaculate, streamlined flush aesthetics on the exterior frame with the opening pane perfectly aligned with the window's frame. Inside, there's a classically neat, stepped appearance.

#### **Features**

- Meets the requirements of the new Part L of Building Regulations as standard
- Robust hardware with multiple locking points for reassuring security
- Output to 12% more glass area than a comparable window
- All assemblies, trims and cills for bay and bow windows
- Astragal bar option
- Flexible design allows almost any arrangement of top or side-hung sashes and fixed lights with no need for adaptors and dummy sashes