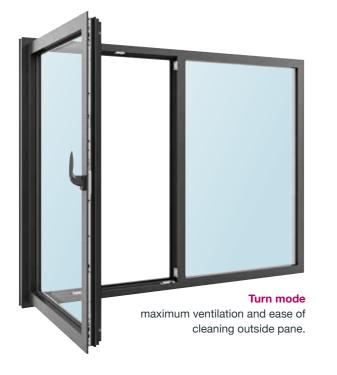

### Flush Tilt & Turn Window

A beautiful window for medium and high-rise buildings.

The Stellar Flush Tilt & Turn Window has a strikingly slim sash that sits flush against its frame and has elegantly concealed gearing to give you a beautifully streamlined finish. It gives a dramatic expanse of glass that maximises light and views to create a sophisticated space that's a joy to live in.

#### **Features**

- Designed for use in medium and high-rise buildings
- Meets the requirements of the new Part L of Building Regulations
- Robust concealed hardware with multiple locking points for reassuring security
- Intelligent gearing prevents selection from tilt to turn and vice versa, enhancing safety
- Restrictors can be fitted for extra safety where required