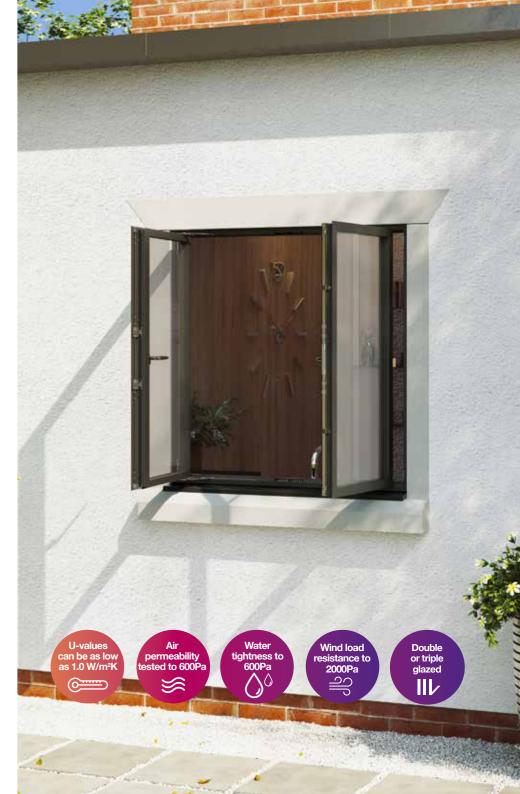

# Stellar French Flush Casement Window

Beautiful continental style that's ideal for cottage windows and smaller apertures.

The Stellar French Flush Casement Window recreates the style of a traditional French cottage window. The slim aluminium frame means it looks as good in a period home as it does in a modern classic. The lack of central mullion provides unrestricted views when the sashes are open. It also means it can be used as an emergency escape window on smaller apertures.

#### **Features**

- Both sashes open without a fixed mullion
- Suitable for use as a fire escape window
- Recreates the styling aesthetics of a traditional French cottage window