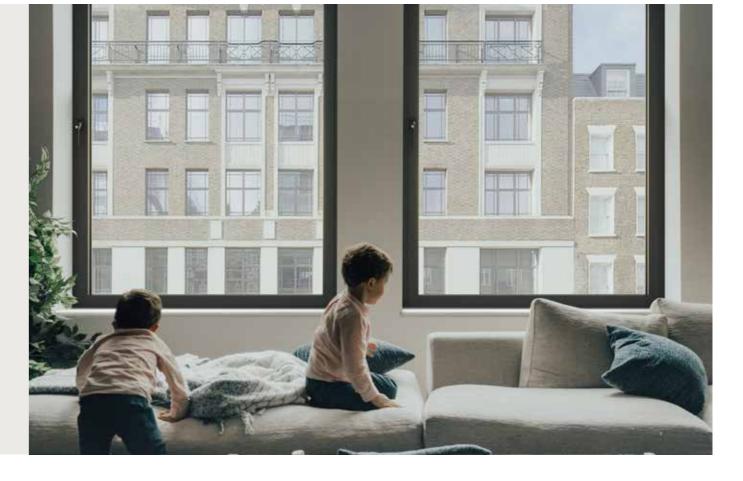

## Stellar **security**

### Intelligent security protocols come as standard with Stellar.

Security is an integral part of every Stellar Aluminium Window. Aluminium offers exceptionally high strength and dimensional stability, providing reassuring protection for the home. We use Yale multipoint locking systems - one of the most trusted names in security - on Stellar Casement Windows. As a result, Stellar Aluminium Windows are PAS 24:2016 accredited and meet Approved Document Q requirements as standard. They can also meet Secured by Design with the correct glazing specification.