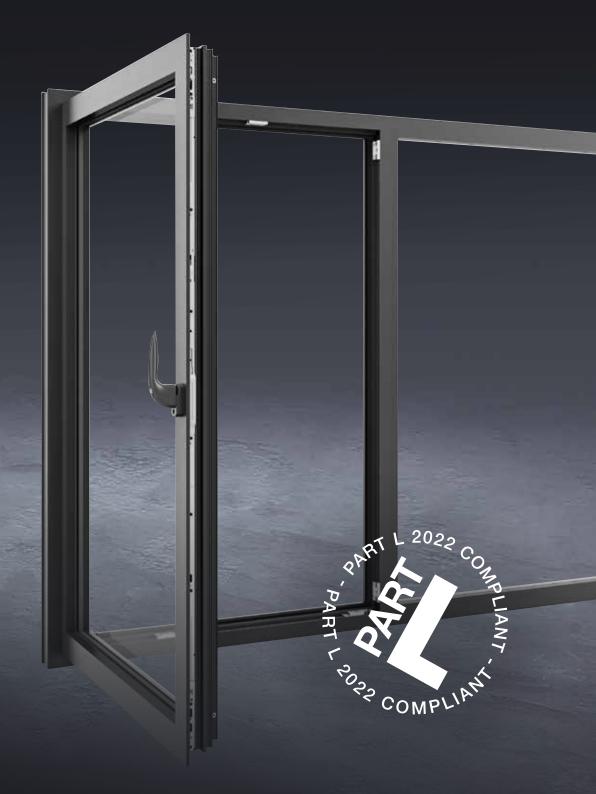

### An intelligently designed system packed with valuable benefits.

Stellar Aluminium Windows were designed from the ground up, which means they don't have any of the workarounds or compromises usually associated with aluminium windows. As a result, Stellar Aluminium Windows offer outstanding aesthetics and superior performance that transform homes and buildings across the UK. And they are as easy and fast to fit as their PVC-U counterparts for a truly exceptional difference.

#### **Features**

- Meets the requirements of the new Part L of Building Regulations as standard
- Robust hardware with multiple locking points for reassuring security
- Output to 12% more glass area than a comparable window
- All assemblies, trims and cills for bay and bow windows
- Astragal bar option
- Flexible design allows almost any arrangement of top or side-hung sashes and fixed lights with no need for adaptors and dummy sashes