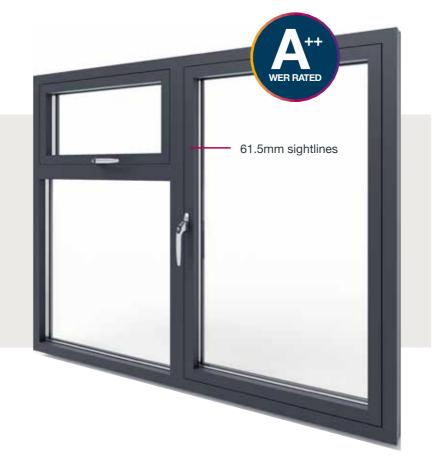

#### Classic aluminium windows for the 21st century.

The Stellar Flush Casement Window has immaculate, streamlined flush aesthetics on the exterior frame with the opening pane perfectly aligned with the window's frame. Inside, there's a classically neat, stepped appearance.

#### **Features**

- Meets the requirements of the new Part L of Building Regulations as standard
- Robust hardware with multiple locking points for reassuring security
- Output to 12% more glass area than a comparable window
- All assemblies, trims and cills for bay and bow windows
- Astragal bar option
- Flexible design allows almost any arrangement of top or side-hung sashes and fixed lights with no need for adaptors and dummy sashes